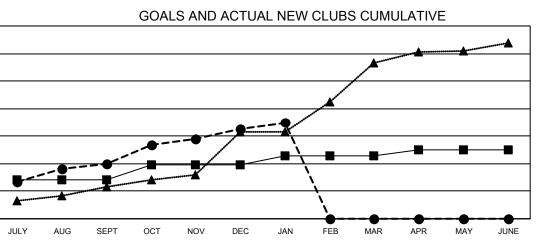

## GAT MONTHLY MEMBERSHIP PROGRESS REPORT

**Multiple District 320** 

Results as of: 1/31/2022

LOCATION: INDIA

| Clubs                 |               |           |               | Members               |                           |                         |                                                    |
|-----------------------|---------------|-----------|---------------|-----------------------|---------------------------|-------------------------|----------------------------------------------------|
| RESULTS FOR 2021-2022 |               |           |               | RESULTS FOR 2021-2022 |                           |                         |                                                    |
| QUARTER               | NEW CLUB GOAL | NEW CLUBS | DROPPED CLUBS | QUARTER               | MEMBER GROWTH NET<br>GOAL | MEMBER GROWTH<br>ACTUAL | DROPPED<br>MEMBERS ACTUAL<br>(including transfers) |
| JULY/AUG/SEPT         | 28            | 40        | 10            | JULY/AUG/SE           | PT 305                    | 1,934                   | 565                                                |
| OCT/NOV/DEC           | 11            | 25        | 34            | OCT/NOV/DEC           | c 430                     | 1,162                   | 1,141                                              |
| JAN/FEB/MAR           | 7             | 5         | 2             | JAN/FEB/MAR           | 340                       | 624                     | 98                                                 |
| APR/MAY/JUNE          | 4             | 0         | 0             | APR/MAY/JUN           | IE 210                    | 0                       | 0                                                  |

- CURRENT YEAR GOALS FOR NEW CLUBS
- CURRENT YEAR ACTUAL NEW CLUBS
- ▲ LAST YEAR ACTUAL NEW CLUBS

GOALS AND ACTUAL MEMBERS CUMULATIVE