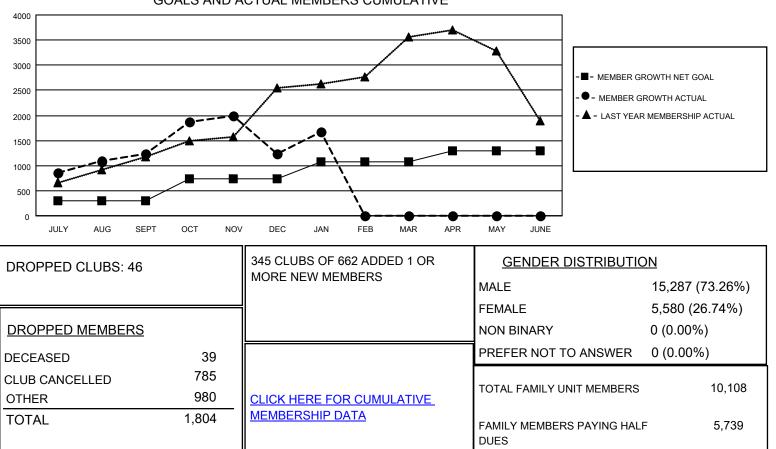

## GAT MONTHLY MEMBERSHIP PROGRESS REPORT

**Multiple District 320** 

Results as of: 1/31/2022

LOCATION: INDIA

| Clubs                 |               |           |               | Members               |                           |                         |                                                    |
|-----------------------|---------------|-----------|---------------|-----------------------|---------------------------|-------------------------|----------------------------------------------------|
| RESULTS FOR 2021-2022 |               |           |               | RESULTS FOR 2021-2022 |                           |                         |                                                    |
| QUARTER               | NEW CLUB GOAL | NEW CLUBS | DROPPED CLUBS | QUARTER               | MEMBER GROWTH NET<br>GOAL | MEMBER GROWTH<br>ACTUAL | DROPPED<br>MEMBERS ACTUAL<br>(including transfers) |
| JULY/AUG/SEPT         | 28            | 40        | 10            | JULY/AUG/SE           | PT 305                    | 1,934                   | 565                                                |
| OCT/NOV/DEC           | 11            | 25        | 34            | OCT/NOV/DEC           | c 430                     | 1,162                   | 1,141                                              |
| JAN/FEB/MAR           | 7             | 5         | 2             | JAN/FEB/MAR           | 340                       | 624                     | 98                                                 |
| APR/MAY/JUNE          | 4             | 0         | 0             | APR/MAY/JUN           | IE 210                    | 0                       | 0                                                  |

- CURRENT YEAR GOALS FOR NEW CLUBS
- CURRENT YEAR ACTUAL NEW CLUBS
- ▲ LAST YEAR ACTUAL NEW CLUBS

GOALS AND ACTUAL MEMBERS CUMULATIVE